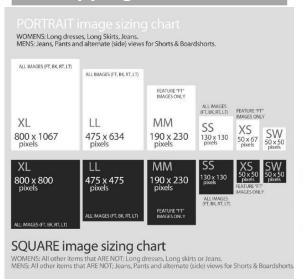

### **CROPPING:**

#### Cropping bench mark

20164649-01-BK-LL

20173212-01-FT-SS