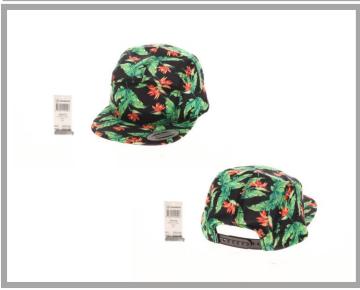

*OUR WORK FLOW**

J-KHAN downloads the images from FTP site and check if the number and runsheet of the images are correct. Remove large moles, blemishes, scars and background etc from the original images as per customers' requests.

J-KHAN upload the processed images onto FTP site.



Customers take photos of products with/without model in JPG format and upload them onto FTP site with runsheets.

Re-name the images as per runsheets so they can be automatically uploaded to the designated locations once the processing is finished.

Crop the re-touched images to different sizes as per cropping bench mark requested by customers.

Customers download the processed images

# **RECEIVABLES-1:**

M's T-shirts



Bikini Sets



W's T-shirts



W's Skirts



# **RECEIVABLES-2:**

M's Shoes



Hats



Backpacks



Skateboards



# **RE-NAMING:**



| Barcode       | Studio Req Pick<br>Count | Swatch<br>Code | File Prefix  |
|---------------|--------------------------|----------------|--------------|
| 2016934101087 | 1                        | 02             | 20169341-01- |
| 2017094701728 | 1                        | 15             | 20170947-01- |
| 2017094702725 | 1                        | 20             | 20170947-02- |
| 2016759599724 | 1                        | 01             | 20167595-01- |
| 2016759599724 | 1                        | 04             | 20167595-04- |
| 2016754701726 | 1                        | 01             | 20167547-01- |
| 2016754702723 | 1                        | 60             | 20167547-02- |
| 2016759699721 | 1                        | 01