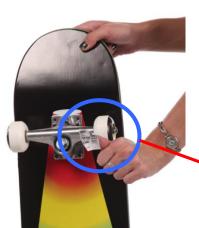

----------|--------------|
| 2016934101087 | 1                        | 02             | 20169341-01- |
| 2017094701728 | 1                        | 15             | 20170947-01- |
| 2017094702725 | 1                        | 20             | 20170947-02- |
| 2016759599724 | 1                        | 01             | 20167595-01- |
| 2016759599724 | 1                        | 04             | 20167595-04- |
| 2016754701726 | 1                        | 01             | 20167547-01- |
| 2016754702723 | 1                        | 60             | 20167547-02- |
| 2016759699721 | 1                        | 01             | 20167596-01- |
| 2016759699721 | 1                        | 02             | 20167596-02- |
| 2016566199995 | 1                        | 01             | 20165661-01- |





| Barcode       | Studio Req Pick<br>Count | Swatch<br>Code | File Prefix  |
|---------------|--------------------------|----------------|--------------|
| 2015905801995 | 1                        | 01             | 20159058-01- |
| 2015904999990 | 1                        | 01             | 20159049-01- |
| 2015904999990 | 1                        | 03             | 20159049-03- |
| 2015905099996 | 1                        | 01             | 20159050-01- |
| 2015950001999 | 1                        | 01             | 20159500-01- |
| 2015873001991 | 1                        | 42             | 20158730-01- |
| 2015786401994 | 1                        | 01             | 20157864-01- |
| 2016525899997 | 1                        | 12             | 20165258-12- |



20157864-01-FT-XL

## **R