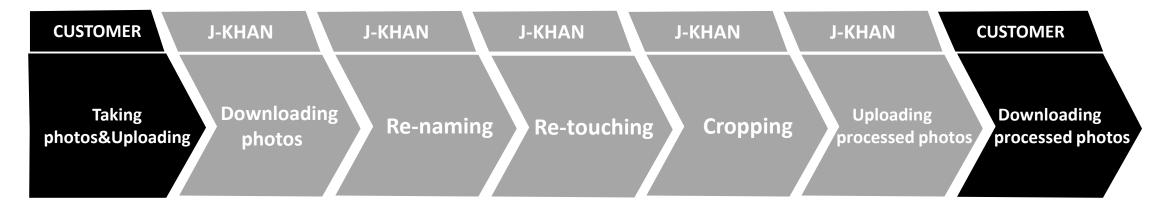

#### **OUR WORK FLOW**

J-KHAN downloads the images from FTP site and check if the number and runsheet of the images are correct. Remove large moles, blemishes, scars and background etc from the original images as per customers' requests.

J-KHAN upload the processed images onto FTP site.

Customers take photos of products with/without model in JPG format and upload them onto FTP site with runsheets.

Re-name the images as per runsheets so they can be automatically uploaded to the designated locations once the processing is finished.

Crop the re-touched images to different sizes as per cropping bench mark requested by customers.

Customers download the processed images