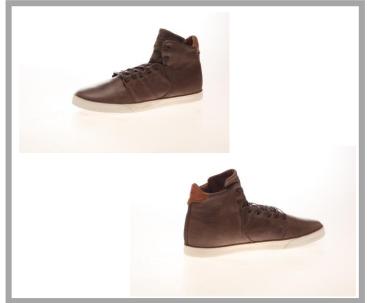

#### **OUR WORK FLOW**

J-KHAN downloads the images from FTP site and check if the number and runsheet of the images are correct. Remove large moles, blemishes, scars and background etc from the original images as per customers' requests.

J-KHAN upload the processed images onto FTP site.



Customers take photos of products with/without model in JPG format and upload them onto FTP site with runsheets.

Re-name the images as per runsheets so they can be automatically uploaded to the designated locations once the processing is finished.

Crop the re-touched images to different sizes as per cropping bench mark requested by customers.

Customers download the processed images

# **RECEIVABLES-1:**

M's T-shirts



Bikini Sets



W's T-shirts



W's Skirts



# **RECEIVABLES-2:**

M's Shoes



Hats



Backpacks



Skateboards



# **RE-NAMING:**



| Barcode       | Studio Req Pick<br>Count | Swatch<br>Code | File Prefix  |
|---------------|--------------------------|----------------|--------------|
| 2016934101087 | 1                        | 02             | 20169341-01- |
| 2017094701728 | 1                        | 15             | 20170947-01- |
| 2017094702725 | 1                        | 20             | 20170947-02- |
| 2016759599724 | 1                        | 01             | 20167595-01- |
| 2016759599724 | 1                        | 04             | 20167595-04- |
| 2016754701726 | 1                        | 01             | 20167547-01- |
| 2016754702723 | 1                        | 60             | 20167547-02- |
| 2016759699721 | 1                        | 01